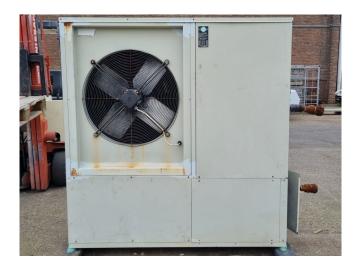

# Used Bluebox/Western ALFA ST 101

Used Western ALFA ST 101 air-cooled chiller on R407C. Complete with 1 Performer ZR12M3E-TWD-551 scroll compressor, condenser with 1 fan, brazed heat exchanger as evaporator, Lowara SM63HMHA/1055 water pump, liquid buffer tank and a control cabinet with a Carel display.