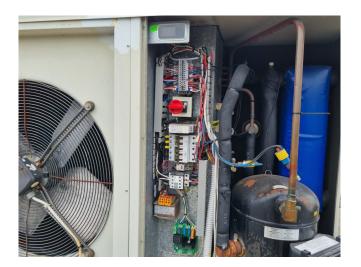

# Used Bluebox/Western ALFA ST 101

Used Western ALFA ST 101 air-cooled chiller on R407C. Complete with 1 Performer ZR12M3E-TWD-551 scroll compressor, condenser with 1 fan, brazed heat exchanger as evaporator, Lowara SM63HMHA/1055 water pump, liquid buffer tank and a control cabinet with a Carel display.