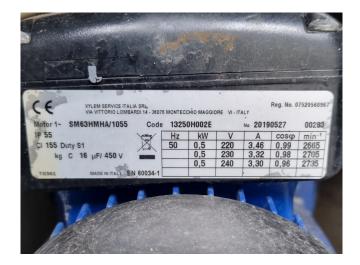

# Used Bluebox/Western ALFA ST 101

Used Western ALFA ST 101 air-cooled chiller on R407C. Complete with 1 Performer ZR12M3E-TWD-551 scroll compressor, condenser with 1 fan, brazed heat exchanger as evaporator, Lowara SM63HMHA/1055 water pump, liquid buffer tank and a control cabinet with a Carel display.