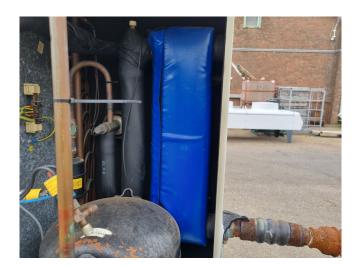

### **Specifications**

| Brand                             | Bluebox/Western                                                |
|-----------------------------------|----------------------------------------------------------------|
| Туре                              | ALFA ST 101                                                    |
| Product type                      | Air Cooled Chiller                                             |
| Capacity kW                       | 26,7                                                           |
| Capacity Tons                     | 7,6                                                            |
| Refrigerant                       | Freon                                                          |
| Refrigerant Type                  | R407C                                                          |
| Liquid buffer tank                | /                                                              |
|                                   |                                                                |
| Pump                              | /                                                              |
| Pump<br>Sizes                     | √<br>1950x520x1580 mm                                          |
|                                   | •                                                              |
|                                   | 1950x520x1580 mm                                               |
| Sizes                             | 1950x520x1580 mm<br>(LxWxH)                                    |
| Sizes  Compressor(s) type &       | 1950x520x1580 mm<br>(LxWxH)<br>1x Copeland ZR12M3E-            |
| Sizes  Compressor(s) type & model | 1950x520x1580 mm<br>(LxWxH)<br>1x Copeland ZR12M3E-<br>TWD-551 |

# Used Bluebox/Western ALFA ST 101

Used Western ALFA ST 101 air-cooled chiller on R407C. Complete with 1 Performer ZR12M3E-TWD-551 scroll compressor, condenser with 1 fan, brazed heat exchanger as evaporator, Lowara SM63HMHA/1055 water pump, liquid buffer tank and a control cabinet with a Carel display.