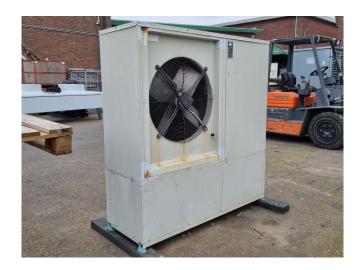

# Used Bluebox/Western ALFA ST 101

Used Western ALFA ST 101 air-cooled chiller on R407C. Complete with 1 Performer ZR12M3E-TWD-551 scroll compressor, condenser with 1 fan, brazed heat exchanger as evaporator, Lowara SM63HMHA/1055 water pump, liquid buffer tank and a control cabinet with a Carel display.