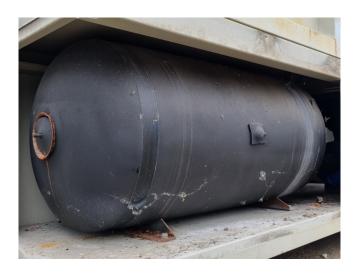

# Used Bluebox/Western ALFA ST 101

Used Western ALFA ST 101 air-cooled chiller on R407C. Complete with 1 Performer ZR12M3E-TWD-551 scroll compressor, condenser with 1 fan, brazed heat exchanger as evaporator, Lowara SM63HMHA/1055 water pump, liquid buffer tank and a control cabinet with a Carel display.