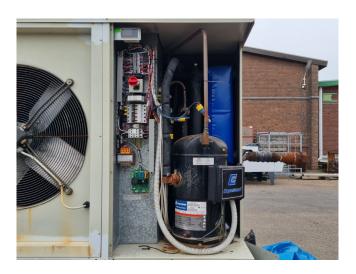

### **Specifications**

| Brand                             | Bluebox/Western                                                |
|-----------------------------------|----------------------------------------------------------------|
| Туре                              | ALFA ST 101                                                    |
| Product type                      | Air Cooled Chiller                                             |
| Capacity kW                       | 26,7                                                           |
| Capacity Tons                     | 7,6                                                            |
| Refrigerant                       | Freon                                                          |
| Refrigerant Type                  | R407C                                                          |
| Liquid buffer tank                | /                                                              |
|                                   |                                                                |
| Pump                              | /                                                              |
| Pump<br>Sizes                     | √<br>1950x520x1580 mm                                          |
|                                   | •                                                              |
|                                   | 1950x520x1580 mm                                               |
| Sizes                             | 1950x520x1580 mm<br>(LxWxH)                                    |
| Sizes  Compressor(s) type &       | 1950x520x1580 mm<br>(LxWxH)<br>1x Copeland ZR12M3E-            |
| Sizes  Compressor(s) type & model | 1950x520x1580 mm<br>(LxWxH)<br>1x Copeland ZR12M3E-<br>TWD-551 |

# Used Bluebox/Western ALFA ST 101

Used Western ALFA ST 101 air-cooled chiller on R407C. Complete with 1 Performer ZR12M3E-TWD-551 scroll compressor, condenser with 1 fan, brazed heat exchanger as evaporator, Lowara SM63HMHA/1055 water pump, liquid buffer tank and a control cabinet with a Carel display.