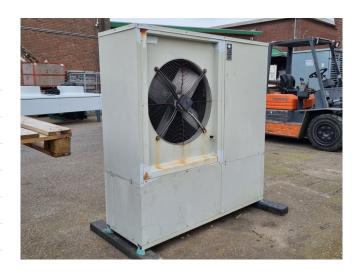

# Used Bluebox/Western ALFA ST 101

Used Western ALFA ST 101 air-cooled chiller on R407C. Complete with 1 Performer ZR12M3E-TWD-551 scroll compressor, condenser with 1 fan, brazed heat exchanger as evaporator, Lowara SM63HMHA/1055 water pump, liquid buffer tank and a control cabinet with a Carel display.