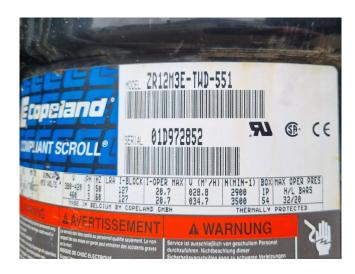

### **Specifications**

| Brand                             | Bluebox/Western                                                |
|-----------------------------------|----------------------------------------------------------------|
| Туре                              | ALFA ST 101                                                    |
| Product type                      | Air Cooled Chiller                                             |
| Capacity kW                       | 26,7                                                           |
| Capacity Tons                     | 7,6                                                            |
| Refrigerant                       | Freon                                                          |
| Refrigerant Type                  | R407C                                                          |
| Liquid buffer tank                | /                                                              |
|                                   |                                                                |
| Pump                              | /                                                              |
| Pump<br>Sizes                     | √<br>1950x520x1580 mm                                          |
|                                   | •                                                              |
|                                   | 1950x520x1580 mm                                               |
| Sizes                             | 1950x520x1580 mm<br>(LxWxH)                                    |
| Sizes  Compressor(s) type &       | 1950x520x1580 mm<br>(LxWxH)<br>1x Copeland ZR12M3E-            |
| Sizes  Compressor(s) type & model | 1950x520x1580 mm<br>(LxWxH)<br>1x Copeland ZR12M3E-<br>TWD-551 |

# Used Bluebox/Western ALFA ST 101

Used Western ALFA ST 101 air-cooled chiller on R407C. Complete with 1 Performer ZR12M3E-TWD-551 scroll compressor, condenser with 1 fan, brazed heat exchanger as evaporator, Lowara SM63HMHA/1055 water pump, liquid buffer tank and a control cabinet with a Carel display.