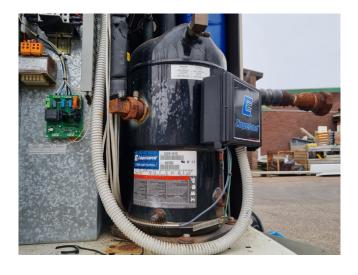

### **Specifications**

| Brand                             | Bluebox/Western                                                |
|-----------------------------------|----------------------------------------------------------------|
| Туре                              | ALFA ST 101                                                    |
| Product type                      | Air Cooled Chiller                                             |
| Capacity kW                       | 26,7                                                           |
| Capacity Tons                     | 7,6                                                            |
| Refrigerant                       | Freon                                                          |
| Refrigerant Type                  | R407C                                                          |
| Liquid buffer tank                | /                                                              |
|                                   |                                                                |
| Pump                              | /                                                              |
| Pump<br>Sizes                     | √<br>1950x520x1580 mm                                          |
|                                   | •                                                              |
|                                   | 1950x520x1580 mm                                               |
| Sizes                             | 1950x520x1580 mm<br>(LxWxH)                                    |
| Sizes  Compressor(s) type &       | 1950x520x1580 mm<br>(LxWxH)<br>1x Copeland ZR12M3E-            |
| Sizes  Compressor(s) type & model | 1950x520x1580 mm<br>(LxWxH)<br>1x Copeland ZR12M3E-<br>TWD-551 |

# Used Bluebox/Western ALFA ST 101

Used Western ALFA ST 101 air-cooled chiller on R407C. Complete with 1 Performer ZR12M3E-TWD-551 scroll compressor, condenser with 1 fan, brazed heat exchanger as evaporator, Lowara SM63HMHA/1055 water pump, liquid buffer tank and a control cabinet with a Carel display.