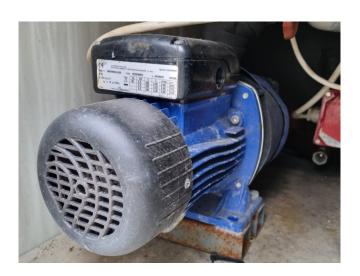

# Used Bluebox/Western ALFA ST 101

Used Western ALFA ST 101 air-cooled chiller on R407C. Complete with 1 Performer ZR12M3E-TWD-551 scroll compressor, condenser with 1 fan, brazed heat exchanger as evaporator, Lowara SM63HMHA/1055 water pump, liquid buffer tank and a control cabinet with a Carel display.