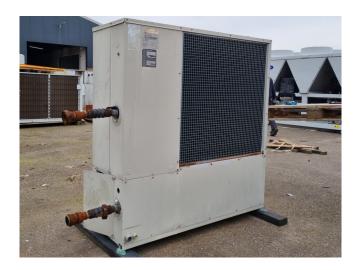

# Used Bluebox/Western ALFA ST 101

Used Western ALFA ST 101 air-cooled chiller on R407C. Complete with 1 Performer ZR12M3E-TWD-551 scroll compressor, condenser with 1 fan, brazed heat exchanger as evaporator, Lowara SM63HMHA/1055 water pump, liquid buffer tank and a control cabinet with a Carel display.